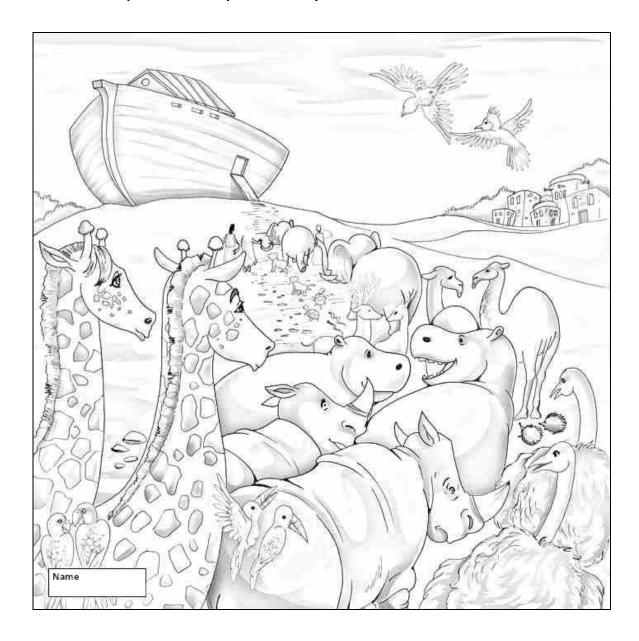

### Lesson 6 Nabí Nuh ('a)

Find this picture in your Diniyat book and then colour it.

- 1. Why did Allāh tell Nabi Nuh ('a) to build an Ark?
- 2. Who did Nabi Nuh ('a) put in the Ark?
- 3. Why did Nabi Nuh ('a)'s son drown?
- 4. Where did the Ark finally stop?